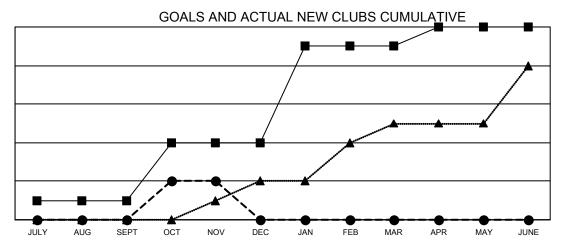

- CURRENT YEAR GOALS FOR NEW CLUBS
- CURRENT YEAR ACTUAL NEW CLUBS
- ▲ LAST YEAR ACTUAL NEW CLUBS