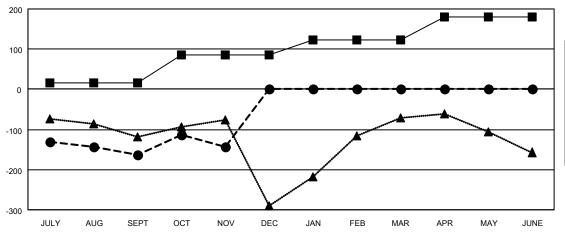

## GOALS AND ACTUAL MEMBERS CUMULATIVE

| <b>I</b> - | MEMBER | GROWTH | NET | GOAL |
|------------|--------|--------|-----|------|
|            |        |        |     |      |

● - MEMBER GROWTH ACTUAL

▲ - LAST YEAR MEMBERSHIP ACTUAL